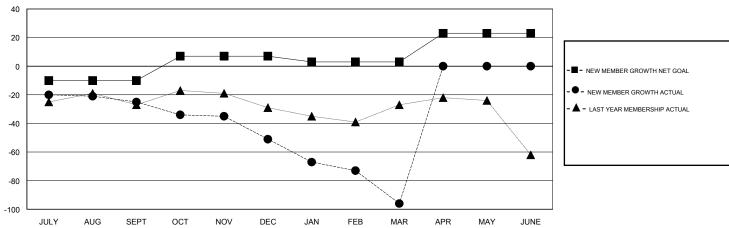

## GOALS AND ACTUAL MEMBERS CUMULATIVE

| DROPPED CLUBS: 0          |          | 34 CLUBS OF 70 ADDED 1 OR MORE<br>NEW MEMBERS | GENDER DISTE<br>MALE<br>FEMALE  | 100 (04 050() |     |
|---------------------------|----------|-----------------------------------------------|---------------------------------|---------------|-----|
| DROPPED MEMBERS  DECEASED | 29       | CLICK HERE FOR CUMULATIVE                     | TOTAL FAMILY UNIT MEMBERS       |               | 305 |
| CLUB CANCELLED OTHER      | 0<br>161 | MEMBERSHIP DATA                               | FAMILY MEMBERS PAYING HALF DUES |               | 155 |
| TOTAL                     | 190      |                                               |                                 |               |     |