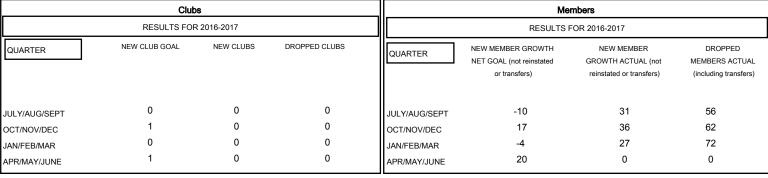

## GOALS AND ACTUAL NEW CLUBS CUMULATIVE

## GOALS AND ACTUAL MEMBERS CUMULATIVE

| DROPPED CLUBS: 0          |          | 34 CLUBS OF 70 ADDED 1 OR MORE<br>NEW MEMBERS | GENDER DISTE<br>MALE<br>FEMALE  | 100 (04 050() |     |
|---------------------------|----------|-----------------------------------------------|---------------------------------|---------------|-----|
| DROPPED MEMBERS  DECEASED | 29       | CLICK HERE FOR CUMULATIVE                     | TOTAL FAMILY UNIT MEMBERS       |               | 305 |
| CLUB CANCELLED OTHER      | 0<br>161 | MEMBERSHIP DATA                               | FAMILY MEMBERS PAYING HALF DUES |               | 155 |
| TOTAL                     | 190      |                                               |                                 |               |     |